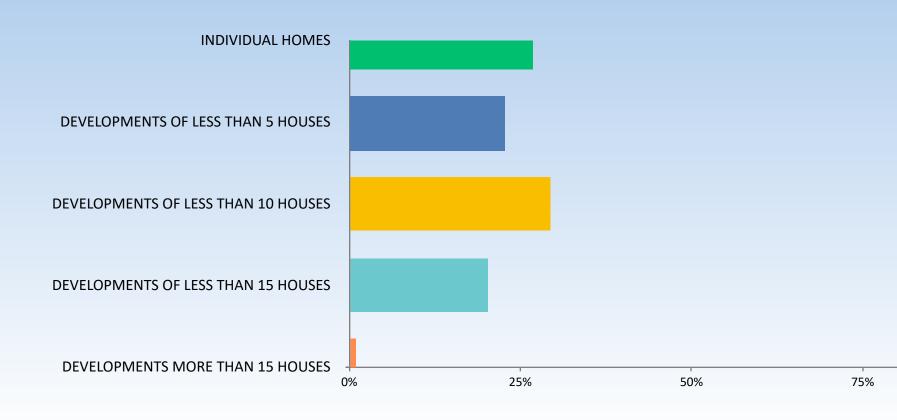

### Q9: ASSUMING THERE IS DEVELOPMENT, WHAT SIZE OF DEVELOPMENT WOULD BE MOST SUITABLE FOR THE PARISH OF POUNDSTOCK?