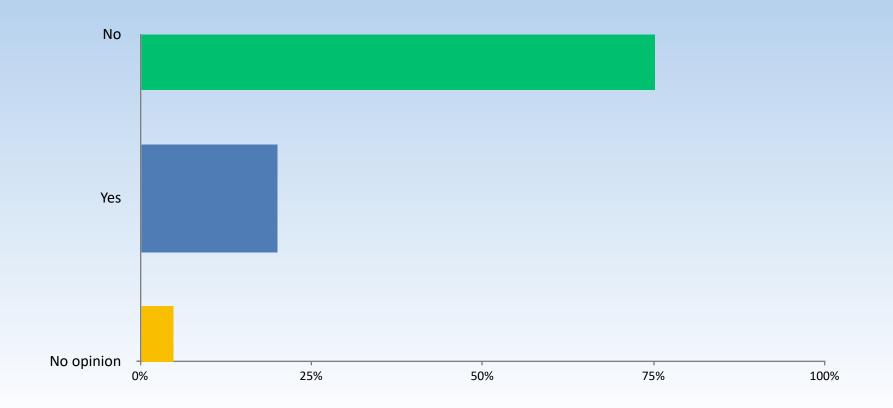

## Q2: DO YOU THINK THAT THE NEIGHBOURHOOD PLAN SHOULD BE ALLOCATING LAND FOR ADDITIONAL HOMES, BEYOND THE REQUIREMENTS OF THE LOCAL PLAN?