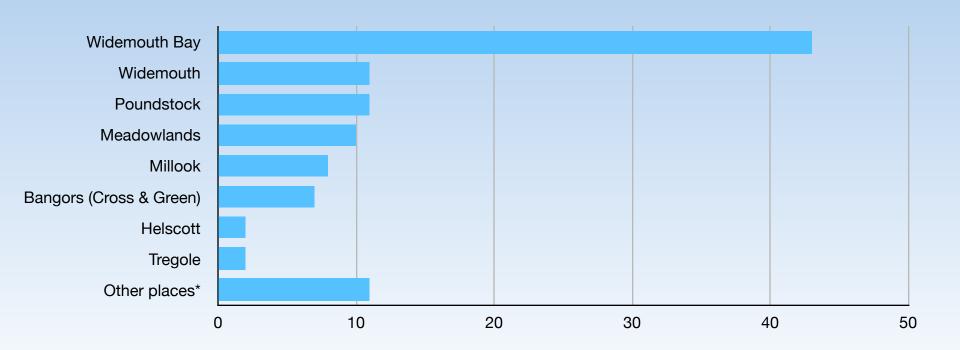

#### **Q26 WHERE DO YOU LIVE WITHIN THE PARISH?**

<sup>\*</sup> mentioned only once