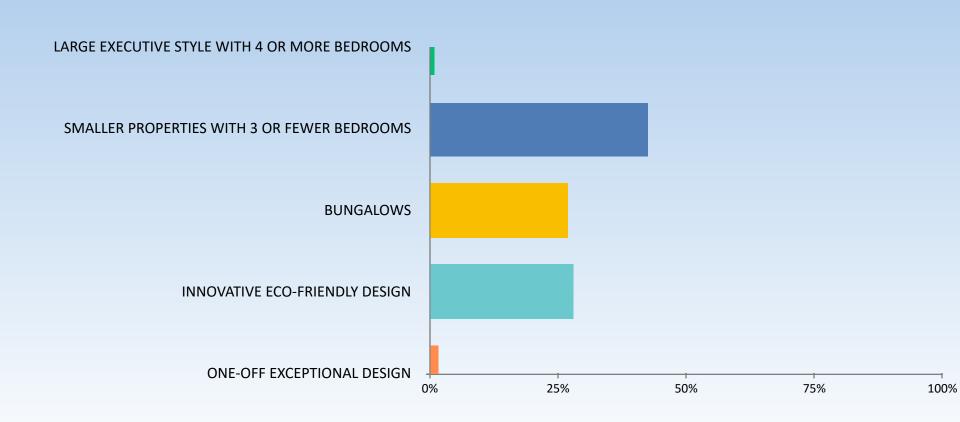

### Q9: ASSUMING THERE IS DEVELOPMENT, WHAT SIZE OF DEVELOPMENT WOULD BE MOST SUITABLE FOR THE PARISH OF POUNDSTOCK?