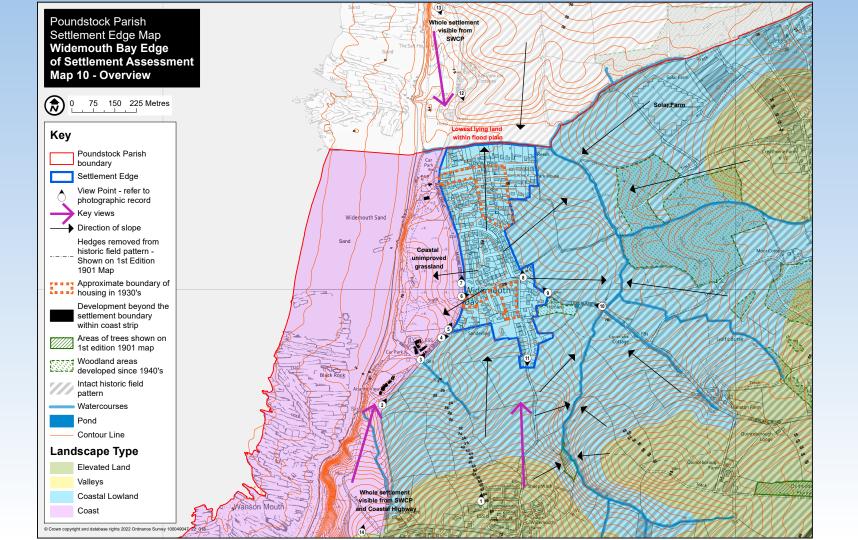

## POUNDSTOCK LOCAL LANDSCAPE CHARACTER ASSESSMENT

- What is it?
- How does it link to the Neighbourhood Plan?
- Where can I see it?

#### POUNDSTOCK LOCAL LANDSCAPE CHARACTER ASSESSEMENT

Neighbourhood Development Plan

Poundstock Parish

November 2022