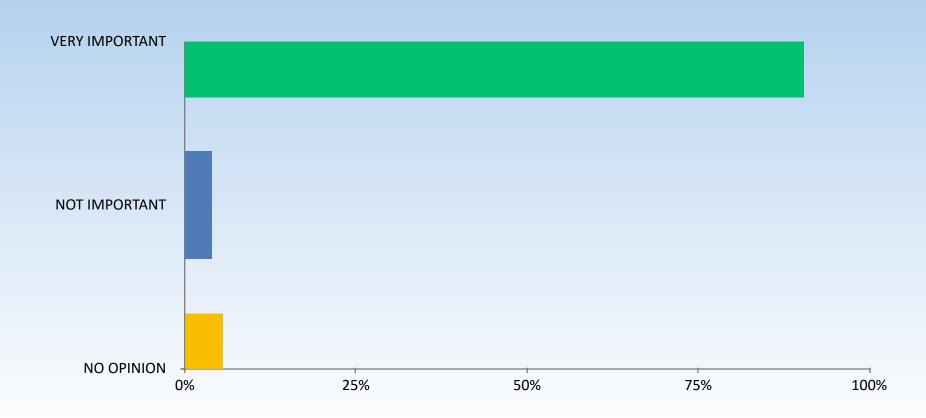

## Q16: HOW IMPORTANT DO YOU CONSIDER THE PUBLIC TOILETS AT WIDEMOUTH BAY TO BE TO THE PARISH?