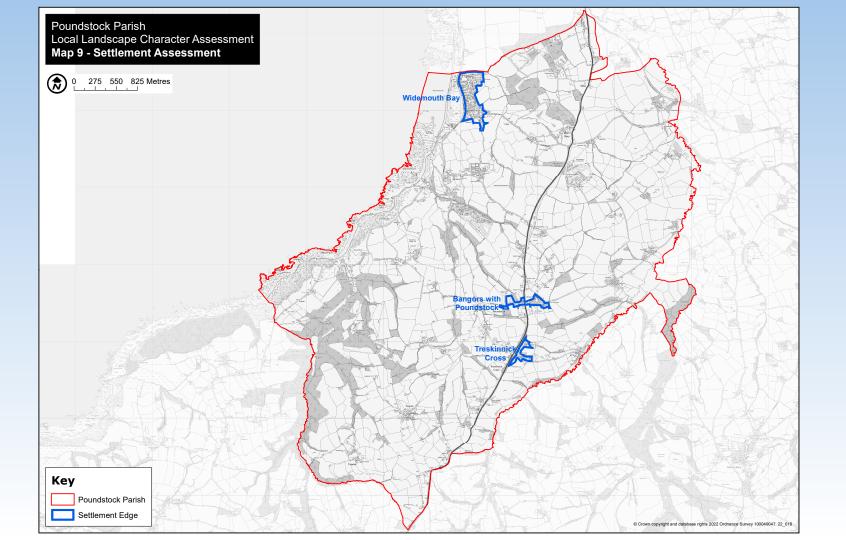

## POUNDSTOCK LOCAL LANDSCAPE CHARACTER ASSESSMENT

- What is it?
- How does it link to the Neighbourhood Plan?
- Where can I see it?

#### POUNDSTOCK LOCAL LANDSCAPE CHARACTER ASSESSEMENT

Neighbourhood Development Plan

Poundstock Parish

November 2022