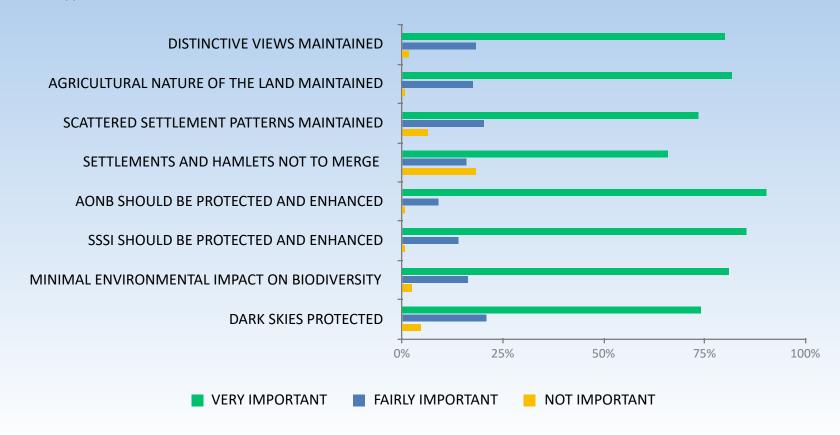

### Q12: HOW IMPORTANT ARE THE FOLLOWING STATEMENTS REGARDING DEVELOPMENT OF THE PARISH AND THE POSSIBLE IMPACT ON THE CHARACTER OF THE AREA?