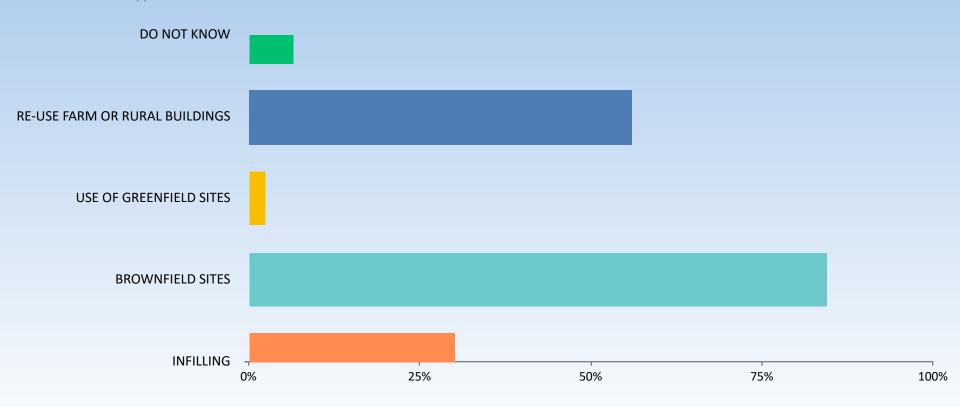

## Q4: ASSUMING THERE IS DEVELOPMENT WHICH OF THE FOLLOWING DO YOU THINK ARE ACCEPTABLE?

Q5: ARE THERE ANY SITES IN THE PARISH THAT COULD BE DEVELOPED FOR NEW HOMES?

Answered: 70 Skipped: 56

Q6: ARE THERE ANY AREAS OF LAND YOU THINK SHOULD BE PROTECTED FROM DEVELOPMENT?